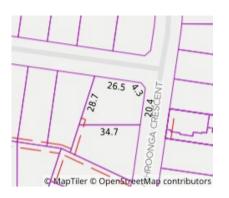

### 23 Wahroonga Crescent, Greensborough Vic 3088

Property Type: House (Previously Occupied - Detached) Land Size: 812 sqm approx Agent Comments Indicative Selling Price \$850,000 - \$930,000 Median House Price March quarter 2024: \$1,036,000