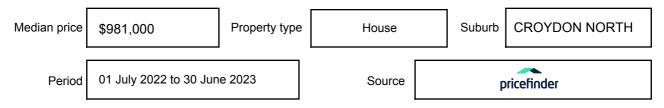

expressed as a single price, or as a price range with the difference between the upper and lower amounts not more than 10% of the lower amount.

This Statement of Information must be provided to a prospective buyer within two business days of a request and displayed at any open for inspection for the property for sale.

It is recommended that the address of the property being offered for sale be checked at

services.land.vic.gov.au/landchannel/content/addressSearch before being entered in this Statement of Information.

### **Property offered for**

Address Including suburb and postcode

23 ZEALANDIA ROAD E, CROYDON NORTH, VIC 3136

### Indicative selling price

For the meaning of this price see consumer.vic.gov.au/underquoting

Price Range:

\$650,000 to \$715,000

### Median sale price



#### **Comparable property sales**

The estate agent or agent's representative reasonably believes that fewer than three comparable properties were sold within two kilometres of the property for sale in the last six months.

This Statement of Information was prepared on: