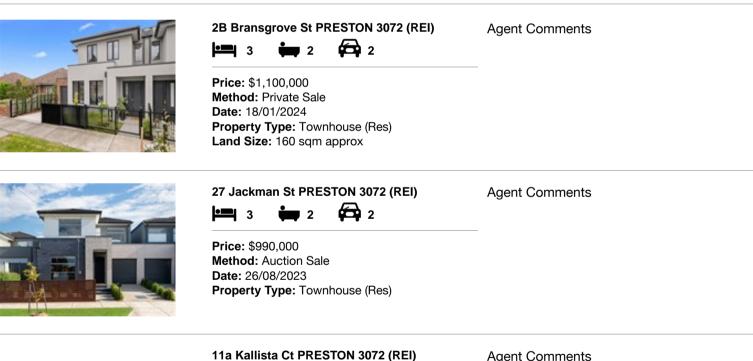

| Add | dress of comparable property  | Price       | Date of sale |
|-----|-------------------------------|-------------|--------------|
| 1   | 2B Bransgrove St PRESTON 3072 | \$1,100,000 | 18/01/2024   |
| 2   | 27 Jackman St PRESTON 3072    | \$990,000   | 26/08/2023   |
| 3   | 11a Kallista Ct PRESTON 3072  | \$850,000   | 16/09/2023   |