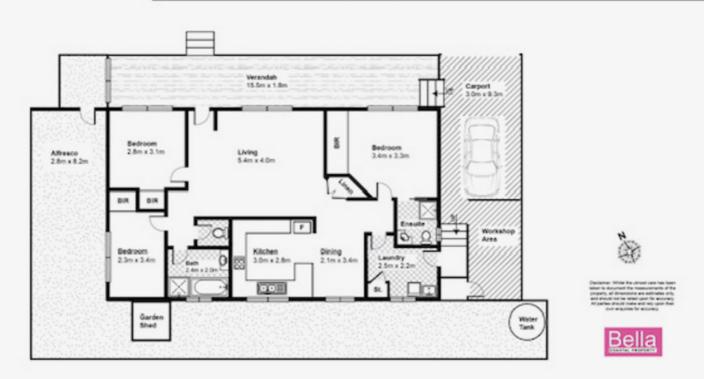

### 24 / 381 Murramarang Road, Bawley Point

| 3                      | 2 🔒 1                                                    |
|------------------------|----------------------------------------------------------|
| Legal Description:     |                                                          |
| Local Authority:       | Shoalhaven City Council                                  |
| Zoning:                |                                                          |
| Rates:                 | Rates: N/A<br>Water Rates: \$8.50 approx per<br>mth      |
| Ideal For:             | Strata Levies: \$170.00 Per<br>Couples, Retirees         |
| Views and Outlook:     | Streetscape                                              |
| Year Built: (If Known) |                                                          |
| Exterior Construction: | Weatherboard                                             |
| Roof:                  | Colorbond                                                |
| Mail Service:          | Daily                                                    |
| Garbage Collection:    | Red Bin - Weekly<br>Yellow Bin (Recycling) - Fortnightly |
| Sewage:                | Onsite Septic System                                     |
| Water Supply:          | Tank Water                                               |

#### **Special Features:**

- 24/7 Onsite Management
- Additional Toilet
- All Weather Outdoor Entertaining

Area

Duilt In Dohoo

- arport eling Fans lose to Cafe's
- Close to Shops Convenient Locati
- Dishwasher
- Ensuite
- Established Gardens
- Floorboards
- Great Location
- Low Maintenance
- Near Beach
- North Facing
- Over 55's
- Secure Access to Permanent Village
  Single Level