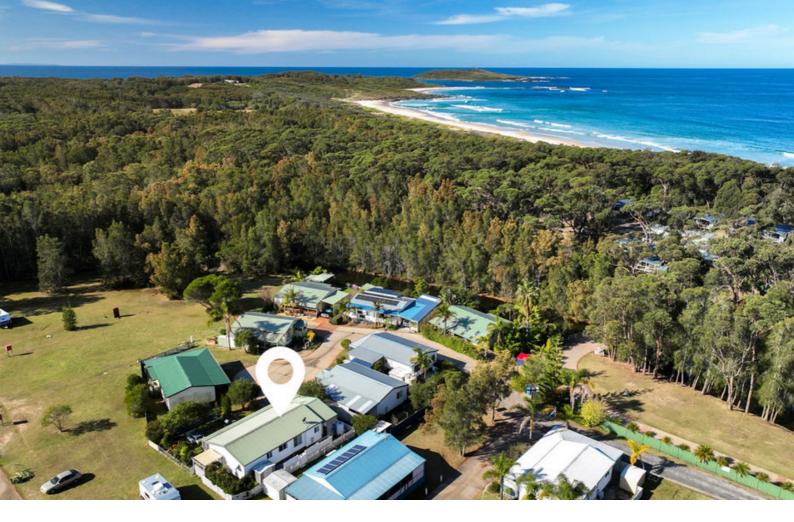

## **Over 55s Beach House Available!**

This is a considerably cheaper way to live your days at the beach within a safe environment surrounded by like minded people. Set on 178sqmtrs You lease the land at \$170 per week, with a pensioners rebate. Water bill \$8.50 per month, electricity approx \$40 per fortnight, gas heating in winter approx \$120 per month.

#### **Special Features:**

- 24/7 Onsite Management
- Additional Toilet
- All Weather Outdoor Entertaining

Area

Duilt In Dohoo

- arport eling Fans lose to Cafe's
- Close to Shops Convenient Locati
- Dishwasher
- Ensuite
- Established Gardens
- Floorboards
- Great Location
- Low Maintenance
- Near Beach
- North Facing
- Over 55's
- Secure Access to Permanent Village
  Single Level