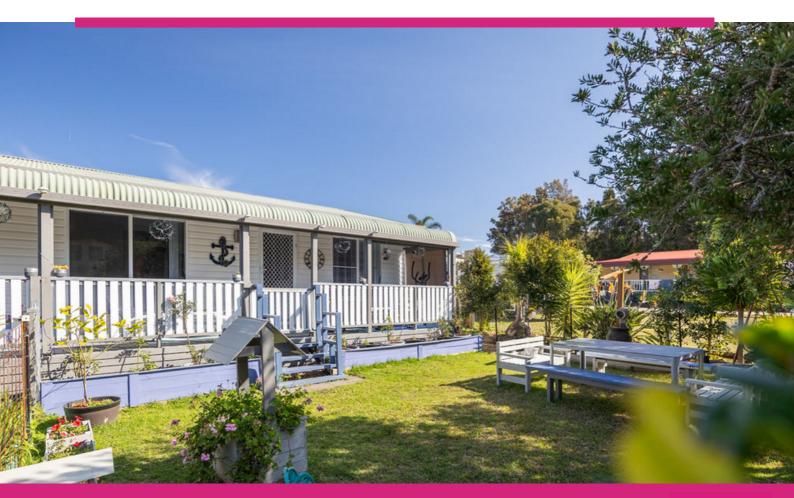

## **Over 55s Beach House Available!**

This is a considerably cheaper way to live your days at the beach within a safe environment surrounded by like minded people. Set on 178sqmtrs You lease the land at \$170 per week, with a pensioners rebate. Water bill \$8.50 per month, electricity approx \$40 per fortnight, gas heating in winter approx \$120 per month.

#### **Special Features:**

- 24/7 Onsite Management
- Additional Toilet
- All Weather Outdoor Entertaining

Area

Duilt In Dohoo

- arport eling Fans lose to Cafe's
- Close to Shops Convenient Locati
- Dishwasher
- Ensuite
- Established Gardens
- Floorboards
- Great Location
- Low Maintenance
- Near Beach
- North Facing
- Over 55's
- Secure Access to Permanent Village
  Single Level