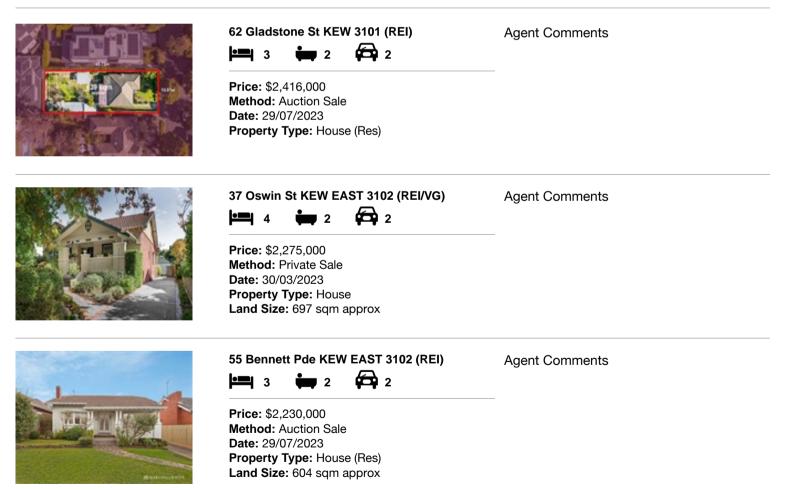

| Add | dress of comparable property | Price       | Date of sale |
|-----|------------------------------|-------------|--------------|
| 1   | 62 Gladstone St KEW 3101     | \$2,416,000 | 29/07/2023   |
| 2   | 37 Oswin St KEW EAST 3102    | \$2,275,000 | 30/03/2023   |
| 3   | 55 Bennett Pde KEW EAST 3102 | \$2,230,000 | 29/07/2023   |