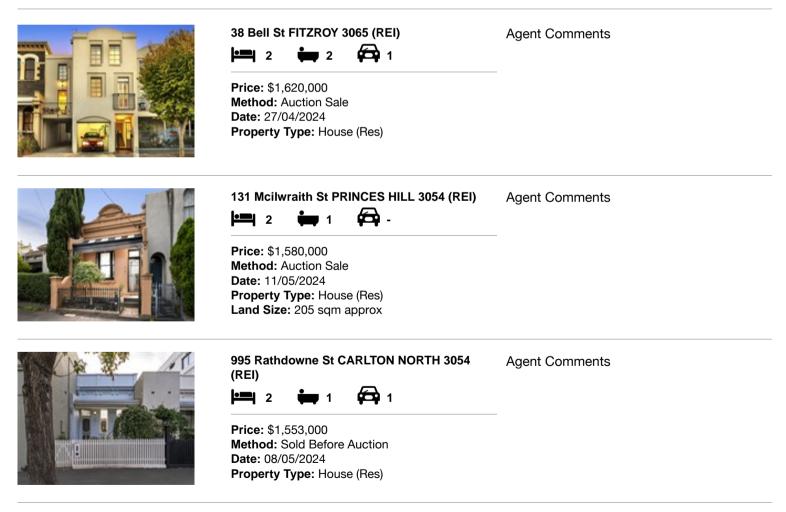

### Comparable property sales (\*Delete A or B below as applicable)

A\* These are the three properties sold within two kilometres of the property for sale in the last six months that the estate agent or agent's representative considers to be most comparable to the property for sale.

| Ade | dress of comparable property        | Price       | Date of sale |
|-----|-------------------------------------|-------------|--------------|
| 1   | 38 Bell St FITZROY 3065             | \$1,620,000 | 27/04/2024   |
| 2   | 131 Mcilwraith St PRINCES HILL 3054 | \$1,580,000 | 11/05/2024   |
| 3   | 995 Rathdowne St CARLTON NORTH 3054 | \$1,553,000 | 08/05/2024   |