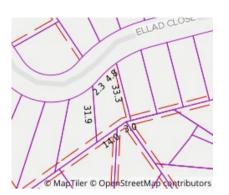

#### Section 47AF of the Estate Agents Act 1980

| <b>Property</b> | offered t | for sale |
|-----------------|-----------|----------|
|-----------------|-----------|----------|

| 24 Ellad Close, Vermont Vic 3133 |
|----------------------------------|
|                                  |
|                                  |
|                                  |
| 24                               |

Date of sale

John Stack 9908 5700 0402 443 312 johnstack@jelliscraig.com.au

**Indicative Selling Price** \$950,000 - \$1,045,000 **Median House Price** December quarter 2023: \$1,242,500

Property Type: House Land Size: 594 sqm approx **Agent Comments** 