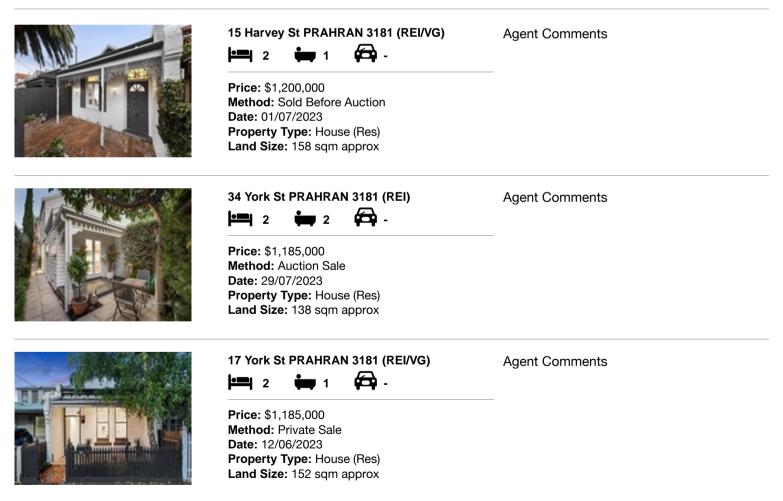

| Add | dress of comparable property | Price       | Date of sale |
|-----|------------------------------|-------------|--------------|
| 1   | 15 Harvey St PRAHRAN 3181    | \$1,200,000 | 01/07/2023   |
| 2   | 34 York St PRAHRAN 3181      | \$1,185,000 | 29/07/2023   |
| 3   | 17 York St PRAHRAN 3181      | \$1,185,000 | 12/06/2023   |