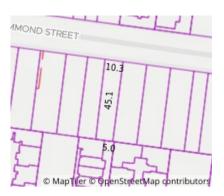

## Property offered for sale

| postcode | Including suburb and | 24 Hammond Street, Thornbury Vic 3071 |
|----------|----------------------|---------------------------------------|
|----------|----------------------|---------------------------------------|

**Indicative Selling Price** \$1,050,000 - \$1,150,000 **Median House Price** 

December quarter 2023: \$1,412,500

Rooms: 5

Property Type: House Land Size: 451 sqm approx

**Agent Comments** 