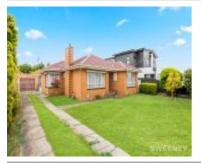

272 MASON ST, ALTONA NORTH, VIC 3025

Sale Price

\*\$970,000

Sale Date: 03/08/2023

Distance from Property: 211m

46 MACDONALD AVE, ALTONA NORTH, VIC

Sale Price

**\*\$960,000** 

Sale Date: 02/03/2023

Distance from Property: 261m

28 CHERRY AVE, ALTONA NORTH, VIC 3025

Sale Price

\$1,038,888

Sale Date: 29/04/2023

Distance from Property: 1.2km

This report has been compiled on 21/08/2023 by Sweeney Altona, Altona Meadows & Altona North. Property Data Solutions Pty Ltd 2023 -

| Address of comparable property           | Price       | Date of sale |
|------------------------------------------|-------------|--------------|
| 272 MASON ST, ALTONA NORTH, VIC 3025     | *\$970,000  | 03/08/2023   |
| 46 MACDONALD AVE, ALTONA NORTH, VIC 3025 | *\$960,000  | 02/03/2023   |
| 28 CHERRY AVE, ALTONA NORTH, VIC 3025    | \$1,038,888 | 29/04/2023   |