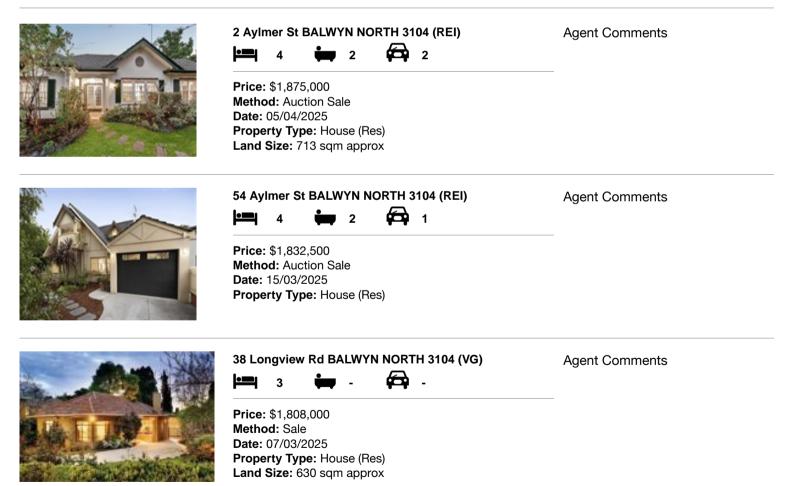

### Comparable property sales (\*Delete A or B below as applicable)

A\* These are the three properties sold within two kilometres of the property for sale in the last six months that the estate agent or agent's representative considers to be most comparable to the property for sale.

| Ado | dress of comparable property     | Price       | Date of sale |  |
|-----|----------------------------------|-------------|--------------|--|
| 1   | 2 Aylmer St BALWYN NORTH 3104    | \$1,875,000 | 05/04/2025   |  |
| 2   | 54 Aylmer St BALWYN NORTH 3104   | \$1,832,500 | 15/03/2025   |  |
| 3   | 38 Longview Rd BALWYN NORTH 3104 | \$1,808,000 | 07/03/2025   |  |