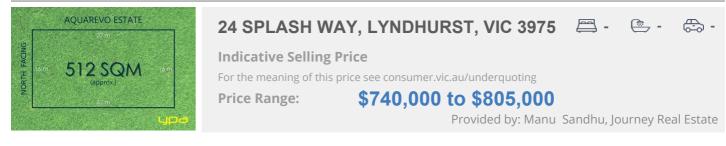

#### Property offered for sale

Address Including suburb and postcode

24 SPLASH WAY, LYNDHURST, VIC 3975

#### Indicative selling price

For the meaning of this price see consumer.vic.gov.au/underquoting

Price Range:

\$740,000 to \$805,000