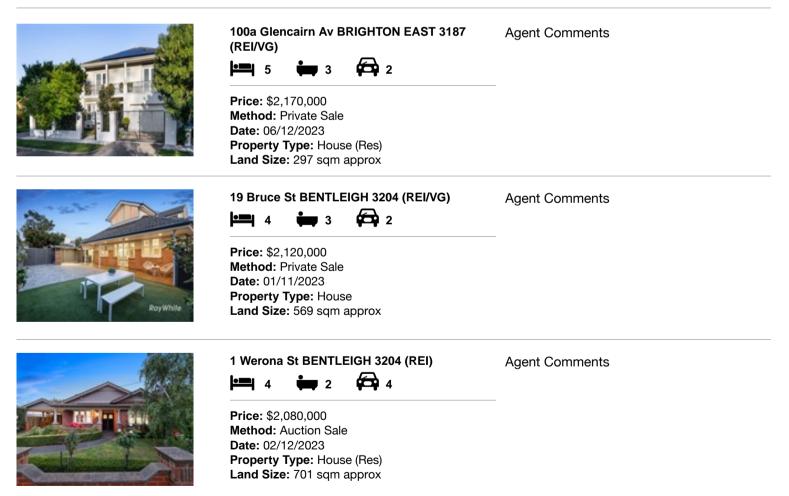

### Comparable property sales (\*Delete A or B below as applicable)

A\* These are the three properties sold within two kilometres of the property for sale in the last six months that the estate agent or agent's representative considers to be most comparable to the property for sale.

| Ade | dress of comparable property         | Price       | Date of sale |
|-----|--------------------------------------|-------------|--------------|
| 1   | 100a Glencairn Av BRIGHTON EAST 3187 | \$2,170,000 | 06/12/2023   |
| 2   | 19 Bruce St BENTLEIGH 3204           | \$2,120,000 | 01/11/2023   |
| 3   | 1 Werona St BENTLEIGH 3204           | \$2,080,000 | 02/12/2023   |

# **Comparable Properties**