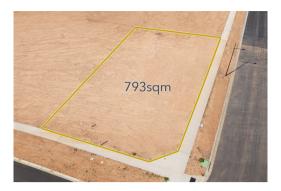

#### Property offered for sale

Including suburb and postcode

Address 25 Gurri Dr, Campbells Creek Vic 3451

#### Indicative selling price

| For the meaning of this price see consumer.vic.gov.au/underquoting |             |     |             |                  |     |      |        |                 |  |  |
|--------------------------------------------------------------------|-------------|-----|-------------|------------------|-----|------|--------|-----------------|--|--|
| Single price                                                       | e \$259,000 |     |             |                  |     |      |        |                 |  |  |
| Median sale price                                                  |             |     |             |                  |     |      |        |                 |  |  |
| Median price                                                       | \$285,000   | Pro | operty Type | Type Vacant land |     |      | Suburb | Campbells Creek |  |  |
| Period - From                                                      | 30/05/2023  | to  | 29/05/2024  |                  | Sou | urce | REIV   |                 |  |  |