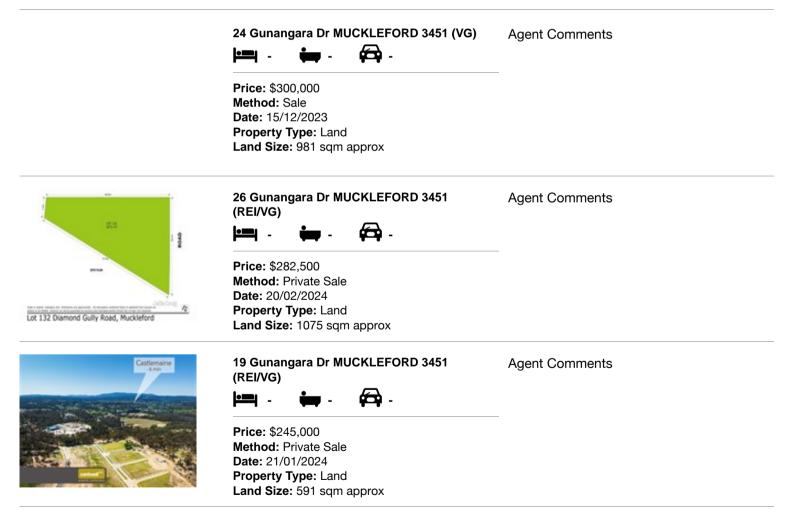

#### Comparable property sales (\*Delete A or B below as applicable)

A\* These are the three properties sold within two kilometres of the property for sale in the last six months that the estate agent or agent's representative considers to be most comparable to the property for sale.

| Ad | dress of comparable property    | Price     | Date of sale |
|----|---------------------------------|-----------|--------------|
| 1  | 24 Gunangara Dr MUCKLEFORD 3451 | \$300,000 | 15/12/2023   |
| 2  | 26 Gunangara Dr MUCKLEFORD 3451 | \$282,500 | 20/02/2024   |
| 3  | 19 Gunangara Dr MUCKLEFORD 3451 | \$245,000 | 21/01/2024   |