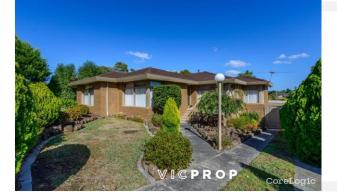

| Address of comparable property         | Price        | Date of sale |
|----------------------------------------|--------------|--------------|
| 1. 14 Thomas Street, Doncaster East    | \$ 1,650,000 | 7/11/2023    |
| 2. 31 Cassowary Street, Doncaster East | \$ 1,661,000 | 4/05/2024    |
| 3. 21 Harry Street, Doncaster East     | \$ 1,658,800 | 13/05/2024   |

## \$ 1,658,800

21 Harry Street, Doncaster East, Victoria DATE: 13/05/2024 PROPERTY TYPE: HOUSE ↓ 4 ↓ 2 ↓ 650 sqm ×