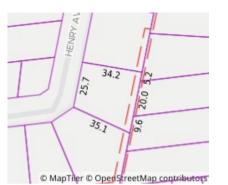

### Property offered for sale

| Address               | 25 Henry Avenue, Mount Clear Vic 3350 |
|-----------------------|---------------------------------------|
| Including suburb or   |                                       |
| locality and postcode |                                       |
|                       |                                       |

#### Address of comparable property

| 7,01 | Address of comparable property    |             | Date of Sale |
|------|-----------------------------------|-------------|--------------|
| 1    | 9 Yarra Gum PI MOUNT CLEAR 3350   | \$1,900,000 | 18/05/2023   |
| 2    | 13 Greenhaven Ct MOUNT CLEAR 3350 | \$1,370,000 | 08/03/2024   |
| 3    | 13 Lavery Av MOUNT CLEAR 3350     | \$1,215,000 | 16/05/2023   |