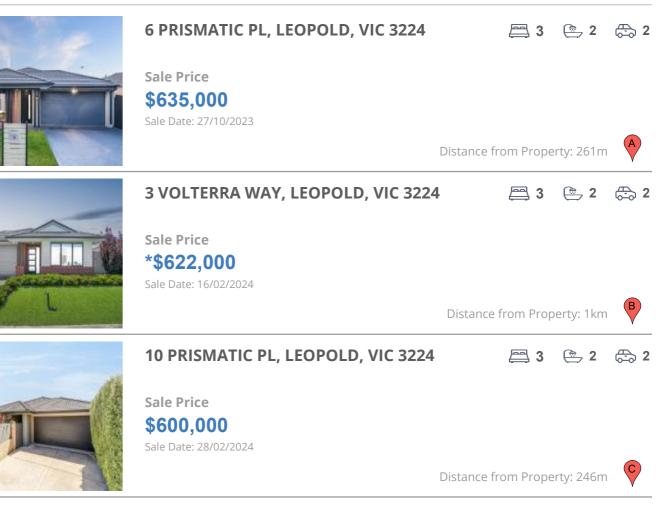

## **COMPARABLE PROPERTIES**

These are the three properties sold within five kilometres of the property for sale in the last 18 months that the estate agent or agent's representative considers to be most comparable to the property for sale.

#### **Comparable property sales**

These are the three properties sold within five kilometres of the property for sale in the last 18 months that the estate agent or agent's representative considers to be most comparable to the property for sale.

| Address of comparable property     | Price      | Date of sale |
|------------------------------------|------------|--------------|
| 6 PRISMATIC PL, LEOPOLD, VIC 3224  | \$635,000  | 27/10/2023   |
| 3 VOLTERRA WAY, LEOPOLD, VIC 3224  | *\$622,000 | 16/02/2024   |
| 10 PRISMATIC PL, LEOPOLD, VIC 3224 | \$600,000  | 28/02/2024   |