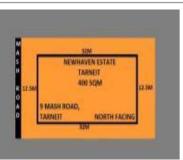

# 9 MASH RD, TARNEIT, VIC 3029

Sale Price

\$415,000

Sale Date: 22/01/2024

Distance from Property: 2.5km

| Address of comparable property  | Price     | Date of sale |  |
|---------------------------------|-----------|--------------|--|
| 12 FEGENT RD, TARNEIT, VIC 3029 | \$430,000 | 11/12/2023   |  |
| 9 MASH RD, TARNEIT, VIC 3029    | \$415,000 | 22/01/2024   |  |