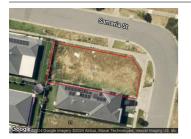

# 25 SAMARIA STREET, TARNEIT, VIC 3029 🕮 - 🕒 - 😂 -

**Indicative Selling Price** 

For the meaning of this price see consumer.vic.au/underquoting

**Price Range:** 

\$410,000 to \$430,000

Provided by: Rishant Sharma, OSKO Real Estate Agency

# Property offered for sale

Address Including suburb and postcode

25 SAMARIA STREET, TARNEIT, VIC 3029