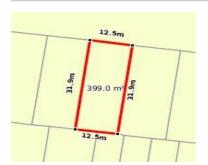

# 25 SAMARIA STREET, TARNEIT, VIC 3029 🕮 - 🕒 - 😂 -

**Indicative Selling Price** 

For the meaning of this price see consumer.vic.au/underquoting

**Price Range:** 

\$410,000 to \$430,000

Provided by: Rishant Sharma, OSKO Real Estate Agency

# Property offered for sale

Address Including suburb and postcode

25 SAMARIA STREET, TARNEIT, VIC 3029