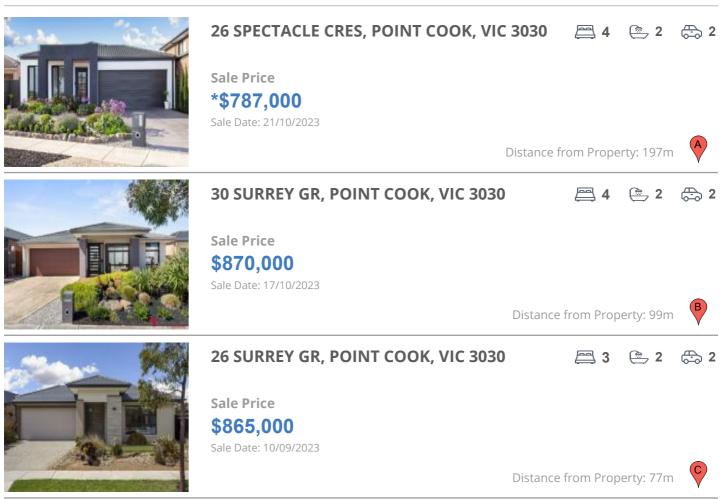

# **COMPARABLE PROPERTIES**

These are the three properties sold within two kilometres of the property for sale in the last six months that the estate agent or agent's representative considers to be most comparable to the property for sale.

#### **Comparable property sales**

These are the three properties sold within two kilometres of the property for sale in the last six months that the estate agent or agent's representative considers to be most comparable to the property for sale.

| Address of comparable property          | Price      | Date of sale |
|-----------------------------------------|------------|--------------|
| 26 SPECTACLE CRES, POINT COOK, VIC 3030 | *\$787,000 | 21/10/2023   |
| 30 SURREY GR, POINT COOK, VIC 3030      | \$870,000  | 17/10/2023   |
| 26 SURREY GR, POINT COOK, VIC 3030      | \$865,000  | 10/09/2023   |