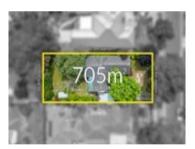

**-**3

Price: \$1,725,000 Method: Auction Sale Date: 02/12/2023

Property Type: House (Res) Land Size: 705 sqm approx

Agent Comments

36 Delmore Cr GLEN WAVERLEY 3150 (REI)

**-**3

Agent Comments

Price: \$1,688,000 Method: Private Sale Date: 05/10/2023 Property Type: House