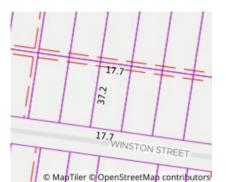

# Property offered for sale

| 25 Winston Street, Glen Waverley Vic 3150 |
|-------------------------------------------|
|                                           |
|                                           |
|                                           |
|                                           |

Year ending December 2023: \$1,783,000

Property Type: House Land Size: 658 sqm approx **Agent Comments** 