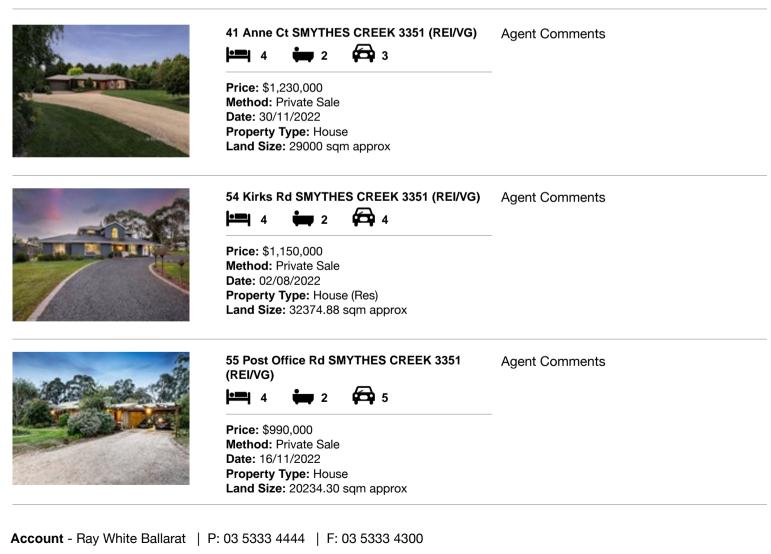

| Ado | dress of comparable property         | Price       | Date of sale |
|-----|--------------------------------------|-------------|--------------|
| 1   | 41 Anne Ct SMYTHES CREEK 3351        | \$1,230,000 | 30/11/2022   |
| 2   | 54 Kirks Rd SMYTHES CREEK 3351       | \$1,150,000 | 02/08/2022   |
| 3   | 55 Post Office Rd SMYTHES CREEK 3351 | \$990,000   | 16/11/2022   |