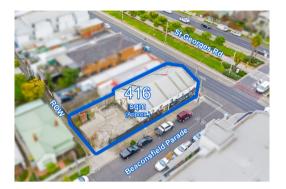

#### Property offered for sale

Address Including suburb and postcode

255-257 St Georges Road, Northcote Vic 3070

This Statement of Information was prepared on:

26/10/2023 15:34

**Property Type:** Factory **Land Size:** 416 sqm approx Agent Comments John Bisignano 03 9489 1030 0413 067 916 john.bisignano@thebisiagent.com.au