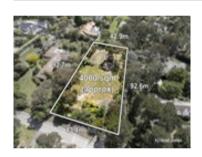

#### Address of comparable property

| Address of comparable property |                                      | Price       | Date of sale |
|--------------------------------|--------------------------------------|-------------|--------------|
| 1                              | 36-38 Williams Rd PARK ORCHARDS 3114 | \$1,900,000 | 14/12/2023   |
| 2                              |                                      |             |              |
| 3                              |                                      |             |              |

# Comparable Properties

36-38 Williams Rd PARK ORCHARDS 3114

(REI)

·**-**

**6** 

Price: \$1,900,000 Method: Private Sale Date: 14/12/2023 Property Type: Land

Land Size: 4000 sqm approx

The estate agent or agent's representative reasonably believes that fewer than three comparable properties were sold within two kilometres of the property for sale in the last six months.