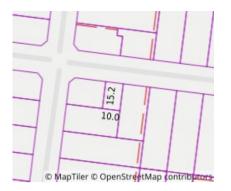

| Ade | dress of comparable property     | Price     | Date of sale |
|-----|----------------------------------|-----------|--------------|
| 1   | 23 Eveline Av MARIBYRNONG 3032   | \$950,000 | 28/11/2023   |
| 2   | 25 Eveline Av MARIBYRNONG 3032   | \$936,000 | 27/11/2023   |
| 3   | 53 Magazine Way MARIBYRNONG 3032 | \$920,000 | 08/12/2023   |

## **Comparable Properties**

Price: \$950,000 Method: Date: 28/11/2023 Property Type: House

25 Eveline Av MARIBYRNONG 3032 (REI/VG) Agent Comments

Price: \$936,000 Method: Sold Before Auction Date: 27/11/2023 Property Type: House (Res) Land Size: 203 sqm approx