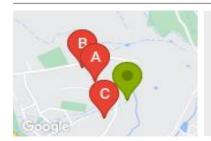

## **COMPARABLE PROPERTIES**

These are the three properties sold within five kilometres of the property for sale in the last 18 months that the estate agent or agent's representative considers to be most comparable to the property for sale.

16 CLAY GULLY CRT, MAIDEN GULLY, VIC

Sale Price

\$788,800

Sale Date: 12/07/2023

Distance from Property: 253m

76 PIONEER DR, MAIDEN GULLY, VIC 3551

Sale Price

\$770,000

Sale Date: 14/07/2023

Distance from Property: 378m

17 BURRA BURRA RD, MAIDEN GULLY, VIC

Sale Price

\$785,000

Sale Date: 16/08/2023

Distance from Property: 197m

#### Comparable property sales

These are the three properties sold within five kilometres of the property for sale in the last 18 months that the estate agent or agent's representative considers to be most comparable to the property for sale.

| Address of comparable property            | Price     | Date of sale |
|-------------------------------------------|-----------|--------------|
| 16 CLAY GULLY CRT, MAIDEN GULLY, VIC 3551 | \$788,800 | 12/07/2023   |
| 76 PIONEER DR, MAIDEN GULLY, VIC 3551     | \$770,000 | 14/07/2023   |
| 17 BURRA BURRA RD, MAIDEN GULLY, VIC 3551 | \$785,000 | 16/08/2023   |