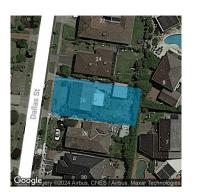

# Property offered for sale

| Address              | 26 Dallas Street, Mount Waverley Vic 3149 |
|----------------------|-------------------------------------------|
| Including suburb and | •                                         |
| postcode             |                                           |
|                      |                                           |

| This Statement of Information was prepared on: | 18/01/2024 10:13 |
|------------------------------------------------|------------------|

Stan Song 8849 8088 0452 180 920 stansong@jelliscraig.com.au

**Indicative Selling Price** \$1,950,000 - \$2,050,000 **Median House Price** 18/01/2023 - 17/01/2024: \$1,638,000

Property Type: House (Res) Land Size: 651 sqm approx **Agent Comments** 