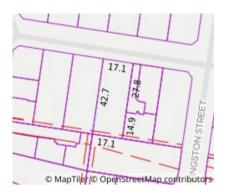

--------------------------------|-------------|--------------|
| 1   | 15 Midway St MOUNT WAVERLEY 3149 | \$1,450,000 | 12/12/2023   |
| 2   | 17 Glengarry Av BURWOOD 3125     | \$1,316,000 | 20/03/2024   |
| 3   | 28 Crow St BURWOOD EAST 3151     | \$1,311,000 | 13/04/2024   |

#### OR

**B**\* The estate agent or agent's representative reasonably believes that fewer than three comparableproperties were sold within two kilometres of the property for sale in the last six months.

| This Statement of Information was prepared on: | 15/04/2024 14:46 |
|------------------------------------------------|------------------|





Stan Song 8849 8088 0452 180 920 stansong@jelliscraig.com.au

Indicative Selling Price \$1,300,000 - \$1,400,000 Median House Price 15/04/2023 - 14/04/2024: \$1,660,000



# Property Type: House (Res)

Land Size: 728 sqm approx Agent Comments

## Comparable Properties



15 Midway St MOUNT WAVERLEY 3149 (REI/VG)

KEI/VG)

🗯 1 🗲

Price: \$1,450,000 Method: Private Sale Date: 12/12/2023 Property Type: House

Land Size: 672 sqm approx

17 Glengarry Av BURWOOD 3125 (REI)

4

**•** 2

**A** 

Price: \$1,316,000

Method: Sold Before Auction

Date: 20/03/2024

**Property Type:** House (Res) **Land Size:** 670 sqm approx

28 Crow St BURWOOD EAST 3151 (REI)

**-**

**—** 

**Price:** \$1,311,000 **Method:** Auction Sale **Date:** 13/04/2024

Property Type: House (Res) Land Size: 596 sqm approx (REI) Agent Comments

**Agent Comments** 

**Agent Comments** 

Account - Jellis Craig | P: 03 88498088