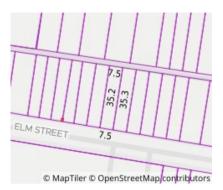

# Property offered for sale

| Address              | 26 Elm Street, Northcote Vic 3070 |
|----------------------|-----------------------------------|
| Including suburb and |                                   |
| postcode             |                                   |
|                      |                                   |

John Karr 03 9403 9300 0419 522 328 JohnKarr@jelliscraig.com.au

Indicative Selling Price \$1,300,000 - \$1,400,000 Median House Price September quarter 2023: \$1,750,000

**!=**| 3 **!=**| 1 **!=**| 1

Property Type: House (Res) Land Size: 271 sqm approx Agent Comments