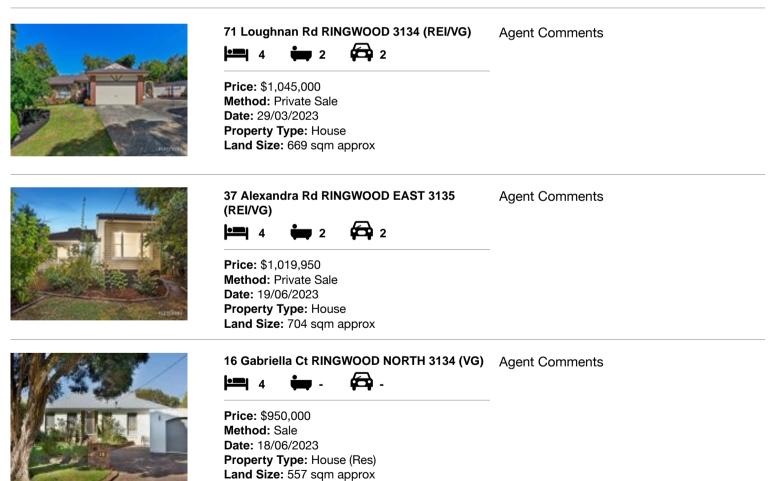

#### Comparable property sales (\*Delete A or B below as applicable)

A\* These are the three properties sold within two kilometres of the property for sale in the last six months that the estate agent or agent's representative considers to be most comparable to the property for sale.

| Ade | dress of comparable property        | Price       | Date of sale |
|-----|-------------------------------------|-------------|--------------|
| 1   | 71 Loughnan Rd RINGWOOD 3134        | \$1,045,000 | 29/03/2023   |
| 2   | 37 Alexandra Rd RINGWOOD EAST 3135  | \$1,019,950 | 19/06/2023   |
| 3   | 16 Gabriella Ct RINGWOOD NORTH 3134 | \$950,000   | 18/06/2023   |