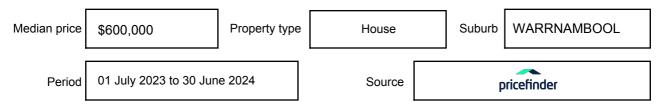

y be expressed as a single price, or as a price range with the difference between the upper and lower amounts not more than 10% of the lower amount.

This Statement of Information must be provided to a prospective buyer within two business days of a request and displayed at any open for inspection for the property for sale.

It is recommended that the address of the property being offered for sale be checked at

services.land.vic.gov.au/landchannel/content/addressSearch before being entered in this Statement of Information.

## Property offered for sale

Address Including suburb and postcode

26 LAVEROCK ROAD, WARRNAMBOOL, VIC 3280

## Indicative selling price

For the meaning of this price see consumer.vic.gov.au/underquoting

Price Range:

\$650,000 to \$700,000

#### Median sale price



#### **Comparable property sales**

The estate agent or agent's representative reasonably believes that fewer than three comparable properties were sold within five kilometres of the property for sale in the last 18 months.

This Statement of Information was prepared on: