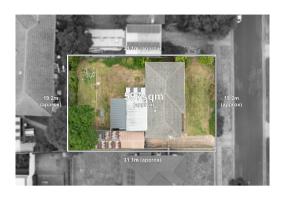

#### Property offered for sale

Address Including suburb and postcode

26 Matilda Road, Moorabbin Vic 3189