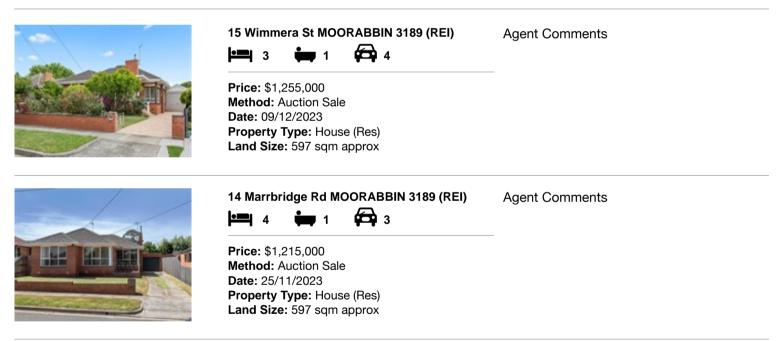

| Ade | dress of comparable property    | Price       | Date of sale |
|-----|---------------------------------|-------------|--------------|
| 1   | 15 Wimmera St MOORABBIN 3189    | \$1,255,000 | 09/12/2023   |
| 2   | 14 Marrbridge Rd MOORABBIN 3189 | \$1,215,000 | 25/11/2023   |
| 3   |                                 |             |              |