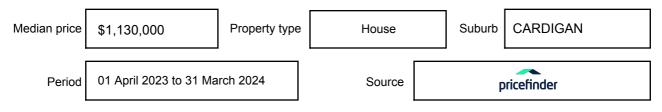

xpressed as a single price, or as a price range with the difference between the upper and lower amounts not more than 10% of the lower amount.

This Statement of Information must be provided to a prospective buyer within two business days of a request and displayed at any open for inspection for the property for sale.

It is recommended that the address of the property being offered for sale be checked at

services.land.vic.gov.au/landchannel/content/addressSearch before being entered in this Statement of Information.

# Property offered for sale

Address Including suburb and postcode

26 MONUMENT BOULEVARD, CARDIGAN, VIC 3352

### Indicative selling price

For the meaning of this price see consumer.vic.gov.au/underquoting

Price Range:

\$1,480,000 to \$1,580,000

#### Median sale price



#### **Comparable property sales**

These are the three properties sold within five kilometres of the property for sale in the last 18 months that the estate agent or agent's representative considers to be most comparable to the property for sale.

| Address of comparable property         | Price       | Date of sale |
|----------------------------------------|-------------|--------------|
| 142 REMEMBRANCE DR, CARDIGAN, VIC 3352 | \$1,450,000 | 24/05/2023   |
| 45 GILLIES ST, ALFREDTON, VIC 3350     | \$1,570,000 | 14/01/2024   |
| 122 REMEMBRANCE DR, CARDIGAN, VIC 3352 | \$1,530,000 | 09/02/2024   |

This Statement of Information was prepared on: 27/