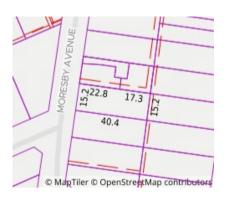

## Property offered for sale

| Address              | 26 Moresby Avenue, Bulleen Vic 3105 |
|----------------------|-------------------------------------|
| Including suburb and |                                     |
| postcode             |                                     |
|                      |                                     |

| This Statement of Information was prepared on: | 21/11/2023 08:37 |
|------------------------------------------------|------------------|

Rooms: 2

Property Type: House Land Size: 615 sqm approx

**Agent Comments** 