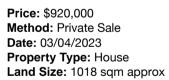

31 Brixton Av ELTHAM NORTH 3095 (REI/VG)

3 📛 1 🛱

**Agent Comments** 

1200 Main Rd ELTHAM 3095 (REI)

💾 3 늘 1 🛱 2

**Price:** \$850,000 **Method:** Private Sale **Date:** 27/07/2023

**Property Type:** House (Res) **Land Size:** 966 sqm approx