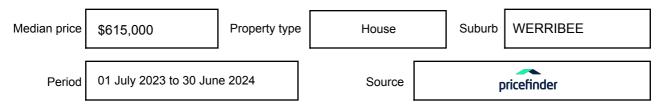

on may be expressed as a single price, or as a price range with the difference between the upper and lower amounts not more than 10% of the lower amount.

This Statement of Information must be provided to a prospective buyer within two business days of a request and displayed at any open for inspection for the property for sale.

It is recommended that the address of the property being offered for sale be checked at

services.land.vic.gov.au/landchannel/content/addressSearch before being entered in this Statement of Information.

## Property offered for sale

Address Including suburb and postcode

26 PYKE STREET, WERRIBEE, VIC 3030

## Indicative selling price

For the meaning of this price see consumer.vic.gov.au/underquoting

Price Range:

\$700,000 to \$770,000

#### Median sale price



#### **Comparable property sales**

These are the three properties sold within two kilometres of the property for sale in the last six months that the estate agent or agent's representative considers to be most comparable to the property for sale.

| Address of comparable property    | Price      | Date of sale |
|-----------------------------------|------------|--------------|
| 2 KIAMA RD, WERRIBEE, VIC 3030    | \$685,000  | 27/01/2024   |
| 4 RAILWAY AVE, WERRIBEE, VIC 3030 | *\$630,000 | 15/05/2024   |
| 3 THELMA CRT, WERRIBEE, VIC 3030  | \$650,000  | 23/04/2024   |

This Statement of Information was prepared on: 01/

01/07/2024