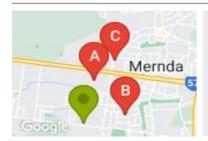

## **COMPARABLE PROPERTIES**

These are the three properties sold within two kilometres of the property for sale in the last six months that the estate agent or agent's representative considers to be most comparable to the property for sale.

#### 13 CROSSING RD, MERNDA, VIC 3754

Sale Price

\*\$795,000

Sale Date: 07/10/2023

Distance from Property: 641m

#### 24 MAREMMA DR, MERNDA, VIC 3754

Sale Price

\$796,000

Sale Date: 02/09/2023

Distance from Property: 554m

16 GALLOWAY DR, MERNDA, VIC 3754

Sale Price

\$790.000

Sale Date: 01/08/2023

Distance from Property: 1km

#### Comparable property sales

These are the three properties sold within two kilometres of the property for sale in the last six months that the estate agent or agent's representative considers to be most comparable to the property for sale.

| Address of comparable property   | Price      | Date of sale |
|----------------------------------|------------|--------------|
| 13 CROSSING RD, MERNDA, VIC 3754 | *\$795,000 | 07/10/2023   |
| 24 MAREMMA DR, MERNDA, VIC 3754  | \$796,000  | 02/09/2023   |
| 16 GALLOWAY DR, MERNDA, VIC 3754 | \$790,000  | 01/08/2023   |