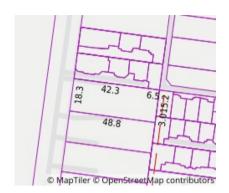

## Section 47AF of the Estate Agents Act 1980

| Property offered                                                                                                                                                                                                       | for sale              |                                         |               |  |             |             |       |                  |  |              |  |
|------------------------------------------------------------------------------------------------------------------------------------------------------------------------------------------------------------------------|-----------------------|-----------------------------------------|---------------|--|-------------|-------------|-------|------------------|--|--------------|--|
| Addr<br>Including suburb<br>postc                                                                                                                                                                                      | and 20 opio           | 26 Spratling Street, Reservoir Vic 3073 |               |  |             |             |       |                  |  |              |  |
| Indicative selling price                                                                                                                                                                                               |                       |                                         |               |  |             |             |       |                  |  |              |  |
| For the meaning of this price see consumer.vic.gov.au/underquoting                                                                                                                                                     |                       |                                         |               |  |             |             |       |                  |  |              |  |
| Range between \$1,475,000                                                                                                                                                                                              |                       |                                         | &             |  | \$1,590,000 |             |       |                  |  |              |  |
| Median sale price                                                                                                                                                                                                      |                       |                                         |               |  |             |             |       |                  |  |              |  |
| Median price \$83                                                                                                                                                                                                      | edian price \$871,750 |                                         | Property Type |  | ouse        |             | Subur | uburb Reservoir  |  |              |  |
| Period - From 01/10/2022                                                                                                                                                                                               |                       |                                         | 30/09/2023    |  | Sc          | Source REIV |       |                  |  |              |  |
| Comparable property sales (*Delete A or B below as applicable)                                                                                                                                                         |                       |                                         |               |  |             |             |       |                  |  |              |  |
| A* These are the three properties sold within two kilometres of the property for sale in the last six months that the estate agent or agent's representative considers to be most comparable to the property for sale. |                       |                                         |               |  |             |             |       |                  |  |              |  |
| Address of comparable property                                                                                                                                                                                         |                       |                                         |               |  |             |             |       | Price            |  | Date of sale |  |
| 1                                                                                                                                                                                                                      |                       |                                         |               |  |             |             |       |                  |  |              |  |
| 2                                                                                                                                                                                                                      |                       |                                         |               |  |             |             |       |                  |  |              |  |
| 3                                                                                                                                                                                                                      |                       |                                         |               |  |             |             |       |                  |  |              |  |
| OR                                                                                                                                                                                                                     |                       |                                         |               |  |             |             |       |                  |  |              |  |
|                                                                                                                                                                                                                        | agent or age          |                                         |               |  |             |             |       |                  |  |              |  |
| This Statement of Information was prepared on:                                                                                                                                                                         |                       |                                         |               |  |             |             | on: [ | 15/11/2023 10:56 |  |              |  |