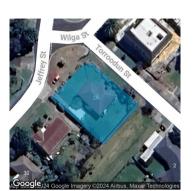

## Property offered for sale

Address 26 Wilga Street, Mount Waverley Vic 3149 Including suburb and postcode

Indicative Selling Price \$1,300,000 - \$1,400,000 Median House Price March quarter 2024: \$1,775,000

Rooms: 5

Property Type: House

Land Size: 730.762 sqm approx

Agent Comments