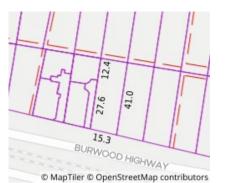

## Section 47AF of the Estate Agents Act 1980

| Address<br>Including suburb and<br>postcode                                                                                                                                                                            |         | ırwood Highway, | Burwood E | ast Vic 31 | 51               |              |
|------------------------------------------------------------------------------------------------------------------------------------------------------------------------------------------------------------------------|---------|-----------------|-----------|------------|------------------|--------------|
| Indicative selling price                                                                                                                                                                                               |         |                 |           |            |                  |              |
| For the meaning of this price see consumer.vic.gov.au/underquoting                                                                                                                                                     |         |                 |           |            |                  |              |
| Single price \$3,0                                                                                                                                                                                                     |         |                 |           |            |                  |              |
| Median sale price                                                                                                                                                                                                      |         |                 |           |            |                  |              |
| Median price \$1,250                                                                                                                                                                                                   | ),500 P | roperty Type Ho | use       | Sub        | urb Burwood Ea   | ast          |
| Period - From 01/01/2024 to 31/03/2024 Source REIV                                                                                                                                                                     |         |                 |           | 1          |                  |              |
| Comparable property sales (*Delete A or B below as applicable)                                                                                                                                                         |         |                 |           |            |                  |              |
| A* These are the three properties sold within two kilometres of the property for sale in the last six months that the estate agent or agent's representative considers to be most comparable to the property for sale. |         |                 |           |            |                  |              |
| Address of comparable property                                                                                                                                                                                         |         |                 |           |            | Price            | Date of sale |
| 1                                                                                                                                                                                                                      |         |                 |           |            |                  |              |
| 2                                                                                                                                                                                                                      |         |                 |           |            |                  |              |
| 3                                                                                                                                                                                                                      |         |                 |           |            |                  |              |
| OR                                                                                                                                                                                                                     |         |                 |           |            |                  |              |
| <b>B</b> * The estate agent or agent's representative reasonably believes that fewer than three comparable properties were sold within two kilometres of the property for sale in the last six months.                 |         |                 |           |            |                  |              |
| This Statement of Information was prepared on:                                                                                                                                                                         |         |                 |           |            | 07/06/2024 10:44 |              |