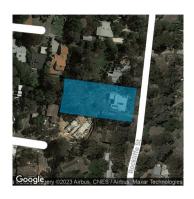

### Section 47AF of the Estate Agents Act 1980

Price

| <b>Property</b> | offered | for sale |
|-----------------|---------|----------|
|-----------------|---------|----------|

| Address              | 27-29 Rockliffe Street, Eltham Vic 3095 |
|----------------------|-----------------------------------------|
| Including suburb and |                                         |
| postcode             |                                         |
|                      |                                         |
|                      |                                         |

Date of sale

Property Type: House Land Size: 1968 sqm approx

**Agent Comments** 

**Indicative Selling Price** \$1,450,000 - \$1,550,000 **Median House Price** Year ending September 2023: \$1,200,000