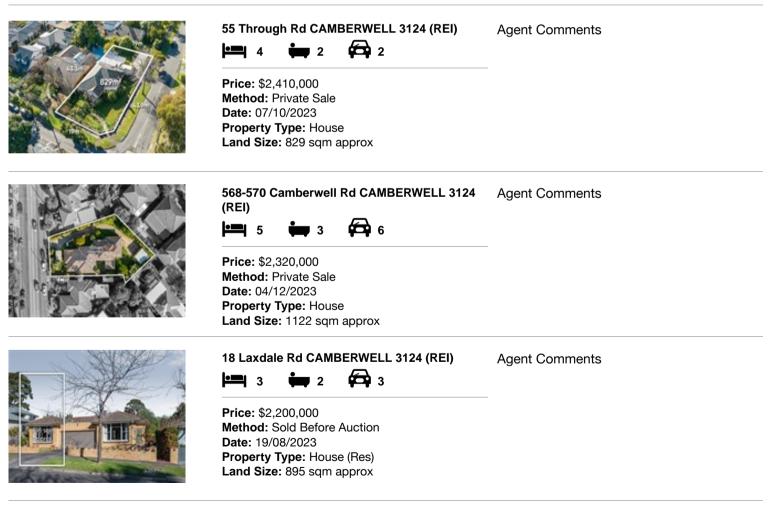

| Ado | dress of comparable property          | Price       | Date of sale |
|-----|---------------------------------------|-------------|--------------|
| 1   | 55 Through Rd CAMBERWELL 3124         | \$2,410,000 | 07/10/2023   |
| 2   | 568-570 Camberwell Rd CAMBERWELL 3124 | \$2,320,000 | 04/12/2023   |
| 3   | 18 Laxdale Rd CAMBERWELL 3124         | \$2,200,000 | 19/08/2023   |