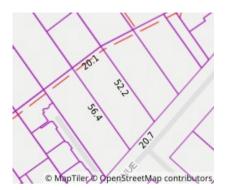

# Comparable property sales (\*Delete A or B below as applicable)

31 Boyce Av BRIAR HILL 3088

A\* These are the three properties sold within two kilometres of the property for sale in the last six months that the estate agent or agent's representative considers to be most comparable to the property for sale.

| Add | dress of comparable property   | Price       | Date of sale |
|-----|--------------------------------|-------------|--------------|
| 1   | 37 Scenic Cr ELTHAM NORTH 3095 | \$1,100,000 | 30/11/2023   |
| 2   | 29 Pine Av BRIAR HILL 3088     | \$1,040,000 | 23/01/2024   |