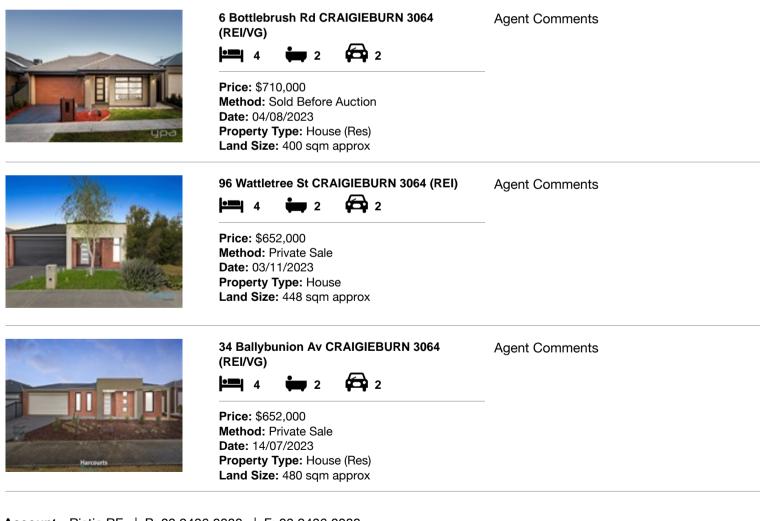

# Comparable property sales (\*Delete A or B below as applicable)

A\* These are the three properties sold within two kilometres of the property for sale in the last six months that the estate agent or agent's representative considers to be most comparable to the property for sale.

| Ade | dress of comparable property       | Price     | Date of sale |
|-----|------------------------------------|-----------|--------------|
| 1   | 6 Bottlebrush Rd CRAIGIEBURN 3064  | \$710,000 | 04/08/2023   |
| 2   | 96 Wattletree St CRAIGIEBURN 3064  | \$652,000 | 03/11/2023   |
| 3   | 34 Ballybunion Av CRAIGIEBURN 3064 | \$652,000 | 14/07/2023   |

# **Comparable Properties**