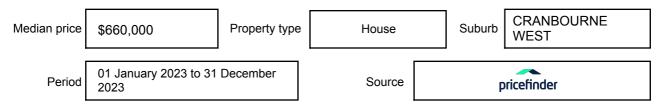

## **MEDIAN SALE PRICE**

## CRANBOURNE WEST, VIC, 3977

**Suburb Median Sale Price (House)** 

\$660,000

01 January 2023 to 31 December 2023

Provided by: pricefinder

#### Median sale price