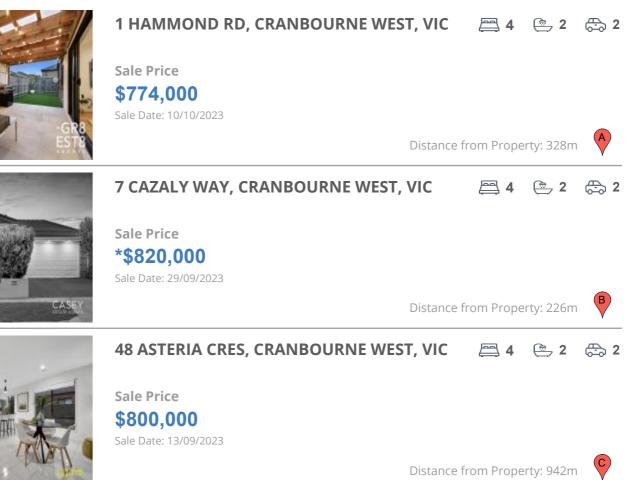

## **COMPARABLE PROPERTIES**

These are the three properties sold within two kilometres of the property for sale in the last six months that the estate agent or agent's representative considers to be most comparable to the property for sale.

#### **Comparable property sales**

These are the three properties sold within two kilometres of the property for sale in the last six months that the estate agent or agent's representative considers to be most comparable to the property for sale.

| Address of comparable property             | Price      | Date of sale |
|--------------------------------------------|------------|--------------|
| 1 HAMMOND RD, CRANBOURNE WEST, VIC 3977    | \$774,000  | 10/10/2023   |
| 7 CAZALY WAY, CRANBOURNE WEST, VIC 3977    | *\$820,000 | 29/09/2023   |
| 48 ASTERIA CRES, CRANBOURNE WEST, VIC 3977 | \$800,000  | 13/09/2023   |