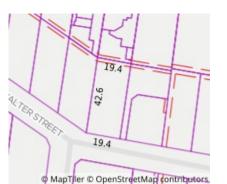

# Property offered for sale

| Address              | 27 Walter Street, Bulleen Vic 3105 |
|----------------------|------------------------------------|
| Including suburb and |                                    |
| postcode             |                                    |
|                      |                                    |
|                      |                                    |

# **4** 🙀 2 🛱 2

**Property Type:** House **Land Size:** 825 sqm approx Agent Comments