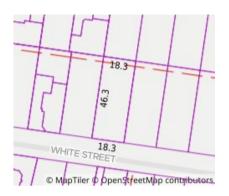

# Property offered for sale

| 27 White Street, Mount Waverley Vic 3149 |
|------------------------------------------|
|                                          |
|                                          |
|                                          |
|                                          |