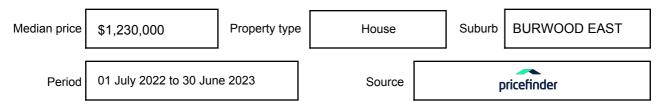

ssed as a single price, or as a price range with the difference between the upper and lower amounts not more than 10% of the lower amount.

This Statement of Information must be provided to a prospective buyer within two business days of a request and displayed at any open for inspection for the property for sale.

It is recommended that the address of the property being offered for sale be checked at

services.land.vic.gov.au/landchannel/content/addressSearch before being entered in this Statement of Information.

## Property offered for sale

Address Including suburb and postcode

27 WITCHWOOD CRESCENT, BURWOOD EAST, VIC 3151

## Indicative selling price

For the meaning of this price see consumer.vic.gov.au/underquoting

Price Range:

\$1,395,000 to \$1,534,000

#### Median sale price



#### **Comparable property sales**

These are the three properties sold within two kilometres of the property for sale in the last six months that the estate agent or agent's representative considers to be most comparable to the property for sale.

| Address of comparable property        | Price       | Date of sale |
|---------------------------------------|-------------|--------------|
| 36 BETTINA ST, BURWOOD EAST, VIC 3151 | \$1,525,000 | 17/01/2023   |
| 5 ARUMA CRT, BURWOOD EAST, VIC 3151   | \$1,422,000 | 04/03/2023   |
| 32 DOROTHY ST, BURWOOD EAST, VIC 3151 | \$1,505,000 | 18/03/2023   |

This Statement of Information was prepared on: 12

12/07/2023