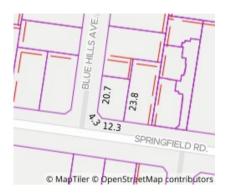

**Property Type:** House **Land Size:** 366 sqm approx Agent Comments Indicative Selling Price \$660,000 - \$720,000 Median Unit Price Year ending June 2023: \$770,000