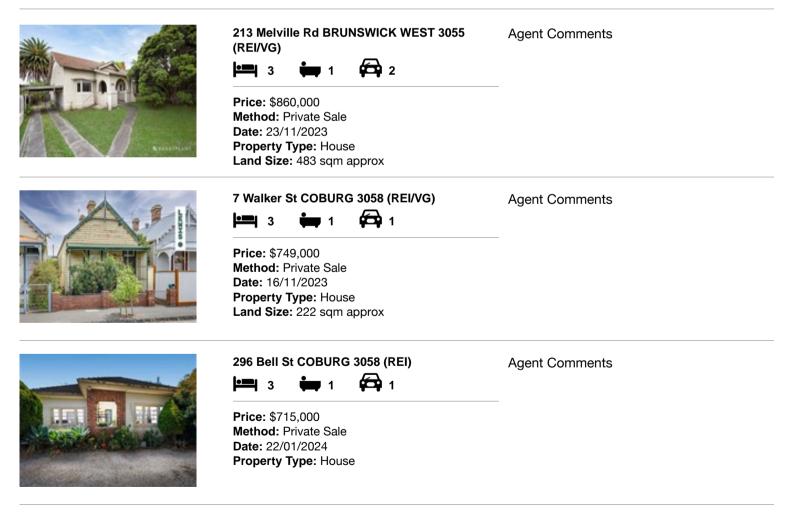

| Ade | dress of comparable property        | Price     | Date of sale |
|-----|-------------------------------------|-----------|--------------|
| 1   | 213 Melville Rd BRUNSWICK WEST 3055 | \$860,000 | 23/11/2023   |
| 2   | 7 Walker St COBURG 3058             | \$749,000 | 16/11/2023   |
| 3   | 296 Bell St COBURG 3058             | \$715,000 | 22/01/2024   |